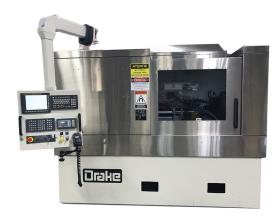

## **DRAKE**GS:CG CROWN GRINDER

Drake Manufacturing has revolutionized the thread grinding industry with precision built solutions engineered for your success. The GS:CG, powered by PartSmart™ menu-driven screens, includes special applications that ensure form and accuracy. Process flexibility is built in to optimize speeds and feeds for grinding and dressing to minimize cycle time, further increasing productivity. Drake machines are designed by a talented team of engineers with several decades of experience.